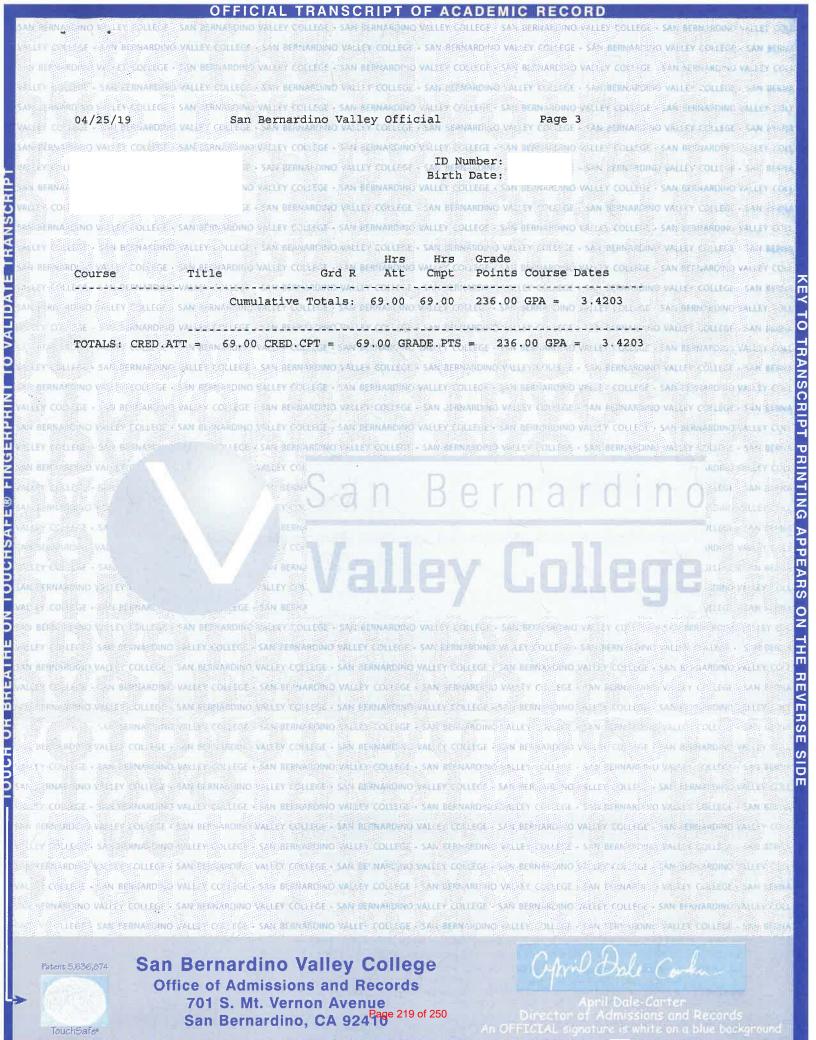

# Scholarship Committee\* updated 5/22/2019 List of Members Participating at SCAG Offices\* and Other Meeting Locations

Date: Friday May 24, 2019 Time: 10:30AM – 12:00PM

Location: 900 Wilshire Boulevard, Suite 1700 – Policy Room B

Los Angeles, CA 90017

|    | Los Angeles, CA 90017                                                    |                                                                                                      |
|----|--------------------------------------------------------------------------|------------------------------------------------------------------------------------------------------|
| 1. | Hon. Cheryl Viegas-Walker (Chair), representing El Centro,<br>District 1 | 290 13th Street, Apt. 3<br>Brooklyn, NY 11215                                                        |
| 2. | Hon. Margaret Clark, representing Rosemead, District 32                  |                                                                                                      |
| 3. | Hon. Jonathan Curtis, representing La Canada Flintridge, District 36     |                                                                                                      |
| 4. | Hon. Margaret Finlay, representing Duarte, District 35                   | 2221 Rim Road<br>Duarte, CA 91008                                                                    |
| 5. | Hon. Jan Harnik, representing RCTC                                       | 73510 Fred Waring Drive<br>Palm Desert, CA 92260                                                     |
| 6. | Hon. Clint Lorimore, representing Eastvale, District 4                   | 3403 10th Street, Suite 805<br>Riverside, CA 92501                                                   |
| 7. | Hon. Ray Marquez, representing Chino Hills, District 10                  | City of Chino Hills Government Center<br>14000 City Center Drive, 2nd Floor<br>Chino Hills, CA 91709 |
| 8. | Hon. James Mulvihill, representing San Bernardino, District 7            | SCAG Main Office<br>900 Wilshire Blvd., Suite 1700<br>Los Angeles, CA 90017                          |
| 9. | Hon. Frank Navarro, representing Colton, District 6                      | 650 N. La Cadena Drive<br>Colton, CA 92324                                                           |
| 10 | . Hon. Alan D. Wapner, representing SBCTA                                | Ontario International Airport<br>Administrative Building<br>1923 E. Avion St.<br>Ontario, CA 91761   |
| 11 | . Randall Lewis, Ex-Officio, Business Representative                     | 1156 N. Mountain Avenue<br>Upland, CA 91786                                                          |
| 12 | . Dohyung Kim, Ph.D., Cal Poly Pomona                                    | Not available                                                                                        |
| 13 | . Ronald Loveridge, Ph.D., University of California, Riverside           | Not available                                                                                        |
| 14 | . James Moore, Ph.D, University of Southern California                   | SCAG Main Office 900 Wilshire Blvd., Suite 1700                                                      |